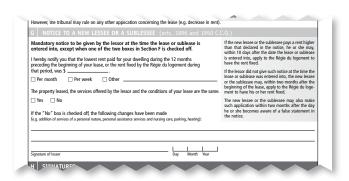

The residence must give you a copy of the lease no later than 10 days after signing. You retain all your rights if the residence did not use the Régie du logement lease form and if it was not filled in completely. Your rights are also protected if any of the clauses of the lease or the by-laws of the immovable is contrary to the law. For any questions on the provisions of your lease, don't hesitate to contact the Régie.