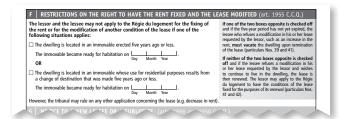

#### Section D: Cost of the Rent

In this section, the residence must indicate the total amount of the rent you will have to pay each month. It must specify separately the base rent and the personal services you will have chosen to include in the lease.

#### Calculation of the total cost of the rent

Cost of the dwelling and the services included in the lease (base rent): This includes the cost of the leased dwelling and the cost of the general services coming with the dwelling, such as electricity, telephone or Internet access (see Section E of the lease and Part 1 of Schedule 6)

+

Total cost of the personal services you want to include in your lease: This includes the cost of the personal services you have chosen and which are indicated in Schedule 6 to the lease: meals, housekeeping, assistance with dressing, etc. (see Part 2 of Schedule 6)

#### Total amount of the rent you must pay each month

You may choose the mode of payment that suits you. The residence does not have the right to require postdated cheques or preauthorized payments. After paying, you may require a receipt to have proof of your payment.