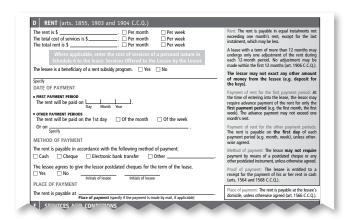

#### Section D: Cost of the Rent

In this section, the residence must indicate the total amount of the rent you will have to pay each month. It must specify separately the base rent and the personal services you will have chosen to include in the lease.

#### Calculation of the total cost of the rent

Cost of the dwelling and the services included in the lease (base rent): This includes the cost of the leased dwelling and the cost of the general services coming with the dwelling, such as electricity, telephone or Internet access (see Section E of the lease and Part 1 of Schedule 6)

+

Total cost of the personal services you want to include in your lease: This includes the cost of the personal services you have chosen and which are indicated in Schedule 6 to the lease: meals, housekeeping, assistance with dressing, etc. (see Part 2 of Schedule 6)

#### Total amount of the rent you must pay each month

You may choose the mode of payment that suits you. The residence does not have the right to require postdated cheques or preauthorized payments. After paying, you may require a receipt to have proof of your payment.